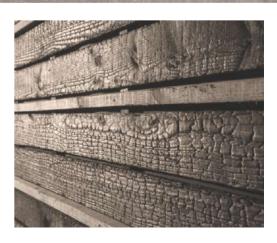

# PHOENIX

# MYSTERY OF REVIVAL

Like the bird of the same name, the PHOENIX decor can be considered as "risen above the ashes". The texture resembles a wood that has been under a burning flame followed by the brushing process. It's a delicate combination of discreet and neutral colors, from noble gray, being the foundation of the color array, to pastel-beige, shaded by an ashy smoke.