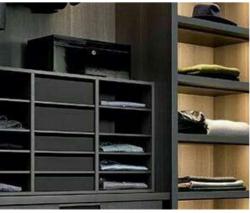

RECOMMENDED EMBOSSING: L

The luscious dark shade of gray and mesmerizing gloomy black looks bohemian, elegant and mysterious. It's definitely going to impress anyone. The GRAPHITE decor colors can be classified as the primary ones. It's quite self-sufficient and looks amazing in both monochromatic and multicolored combinations. Depending on its color combination, the decor can be used in different styles and set the pace for the entire interior, taking a demanding role of the creative power for individual design.