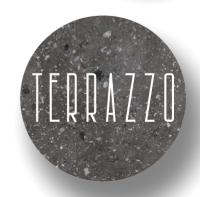

# TERRAZZO EXOUISITE MASTERY

TERRAZZO is a decor full of love for simple shapes and natural materials with skillfully highlighted features. Its expressive design takes over the world at full speed: It's undoubtedly a well-developed trend. The TERRAZZO decor is perfect for a modern room with delicate and colorful interior details.

RECOMMENDED EMBOSSING: L

The intense and expressive tone of the rough sea and ocean depths... what if this is the reason that we see something fateful, potent and invincible in it? This decor being a representative of the gray palette with a distinct blue overtone gives austerity to interiors; in case of a certain combination, it creates a comfortable and cozy atmosphere. The MARENGO decor carries you in the depths, in the haze of arcane mystery which makes it so "introspective and attractive".