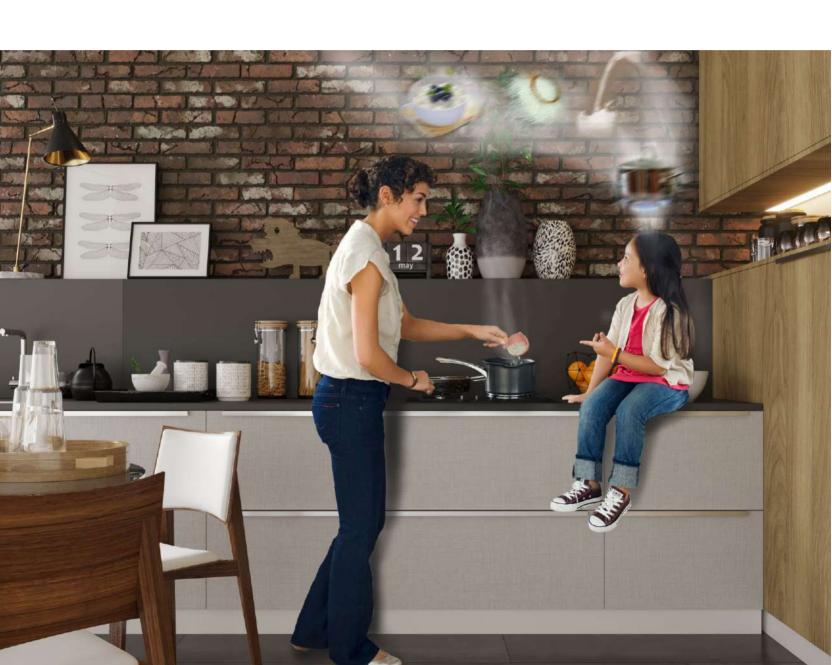

### CREATING THE INTERIOR, FOCUS ON YOUR INTERNAL NEEDS

Augmented reality is one of the main themes of the future: automation, robotics, eSports, artificial intelligence, neural networks and other smart technologies. This world tends to be spontaneous, cosmic and experimental. The idea of parallel universes existence is gradually coming to people's minds, where the physical world is intertwined with the virtual world. This craving for the unknown affects the surroundings.

# CREATING THE INTERIOR, EXPERIMENT, AMAZE AND DE DIFFERENT