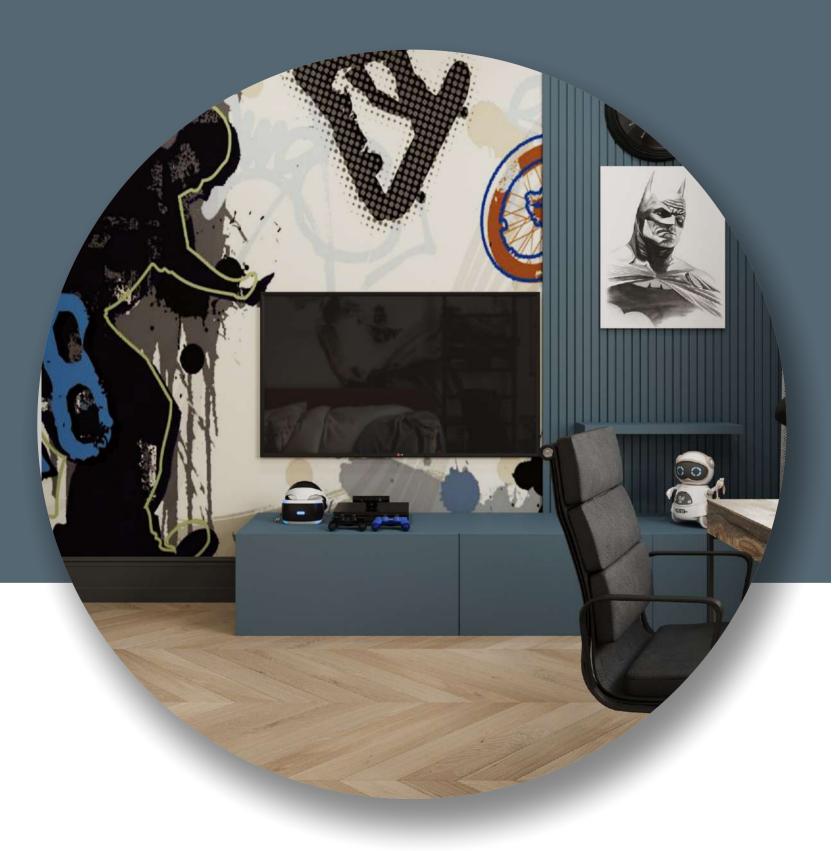

### CREATING THE INTERIOR, FOCUS ON YOUR INTERNAL NEEDS

Augmented reality is one of the main themes of the future: automation, robotics, eSports, artificial intelligence, neural networks and other smart technologies. This world tends to be spontaneous, cosmic and experimental. The idea of parallel universes existence is gradually coming to people's minds, where the physical world is intertwined with the virtual world. This craving for the unknown affects the surroundings.