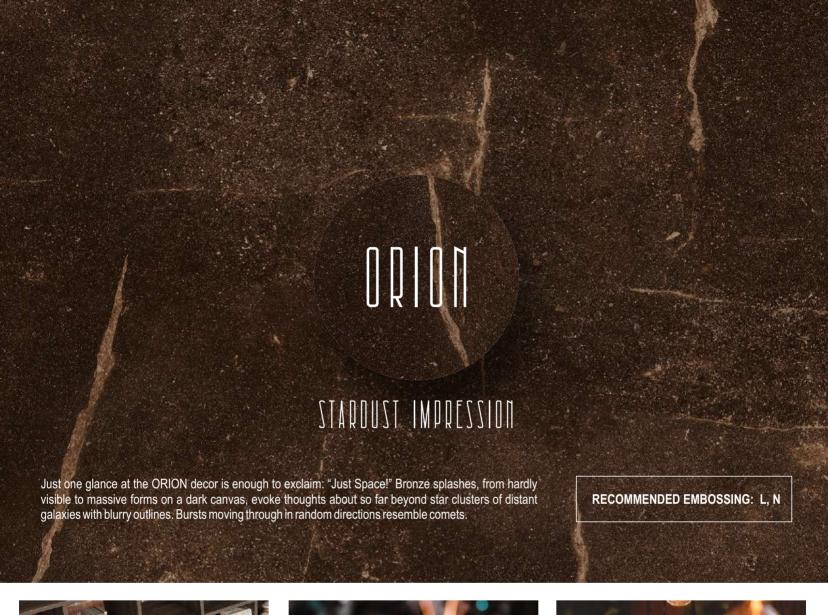

RECOMMENDED EMBOSSING: L

The intense and expressive tone of the rough sea and ocean depths... what if this is the reason that we see something fateful, potent and invincible in it? This decor being a representative of the gray palette with a distinct blue overtone gives austerity to interiors; in case of a certain combination, it creates a comfortable and cozy atmosphere. The MARENGO decor carries you in the depths, in the haze of arcane mystery which makes it so "introspective and attractive".