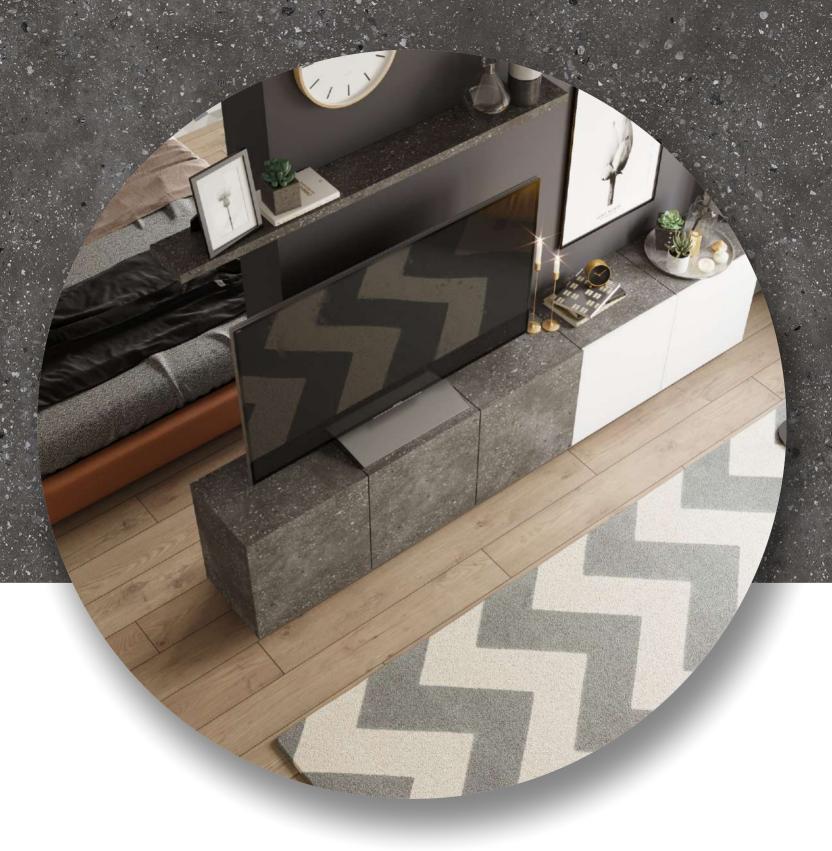

RECOMMENDED EMBOSSING: L

The intense and expressive tone of the rough sea and ocean depths... what if this is the reason that we see something fateful, potent and invincible in it? This decor being a representative of the gray palette with a distinct blue overtone gives austerity to interiors; in case of a certain combination, it creates a comfortable and cozy atmosphere. The MARENGO decor carries you in the depths, in the haze of arcane mystery which makes it so "introspective and attractive".