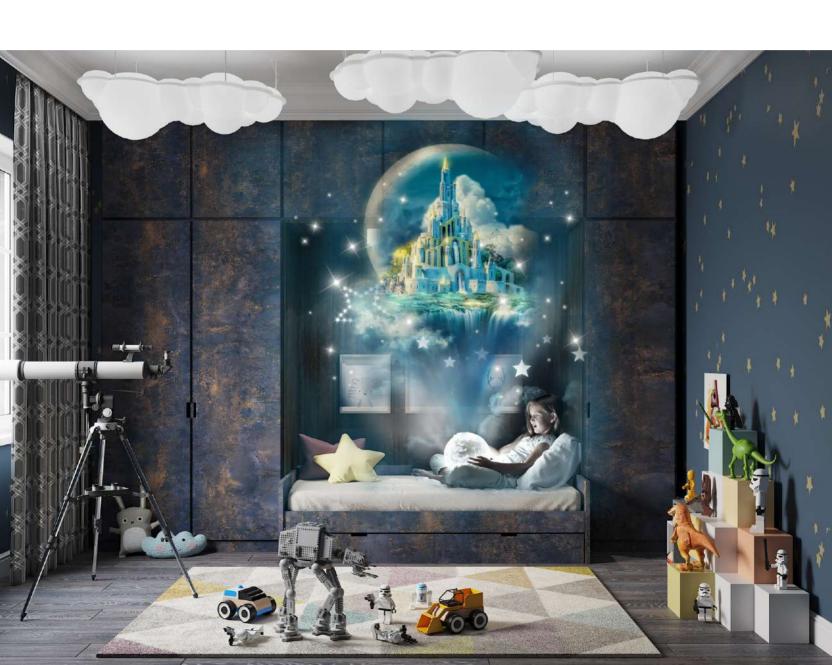

### CREATING THE INTERIOR, FOCUS ON YOUR INTERNAL NEEDS

Augmented reality is one of the main themes of the future: automation, robotics, eSports, artificial intelligence, neural networks and other smart technologies. This world tends to be spontaneous, cosmic and experimental. The idea of parallel universes existence is gradually coming to people's minds, where the physical world is intertwined with the virtual world. This craving for the unknown affects the surroundings.

# CREATING THE INTERIOR, EXPERIMENT, AMAZE AND DE DIFFERENT