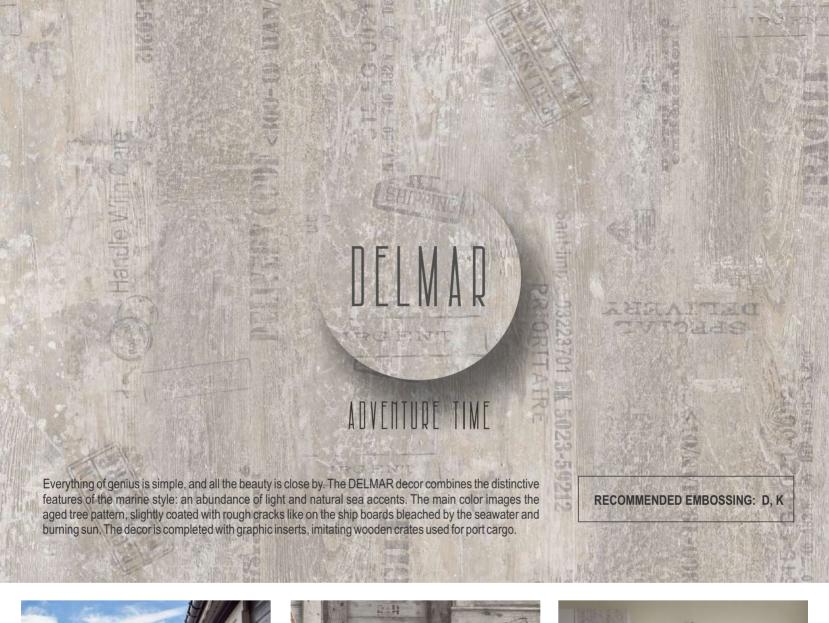

RECOMMENDED EMBOSSING: L

The intense and expressive tone of the rough sea and ocean depths... what if this is the reason that we see something fateful, potent and invincible in it? This decor being a representative of the gray palette with a distinct blue overtone gives austerity to interiors; in case of a certain combination, it creates a comfortable and cozy atmosphere. The MARENGO decor carries you in the depths, in the haze of arcane mystery which makes it so "introspective and attractive".