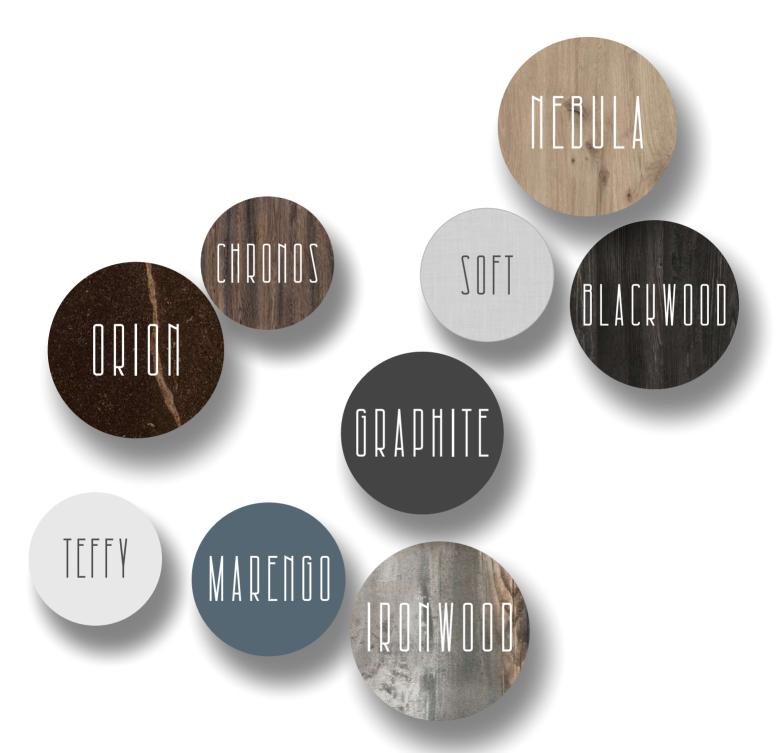

RECOMMENDED EMBOSSING: L

The intense and expressive tone of the rough sea and ocean depths... what if this is the reason that we see something fateful, potent and invincible in it? This decor being a representative of the gray palette with a distinct blue overtone gives austerity to interiors; in case of a certain combination, it creates a comfortable and cozy atmosphere. The MARENGO decor carries you in the depths, in the haze of arcane mystery which makes it so "introspective and attractive".

RECOMMENDED EMBOSSING: L

Lively, sleek and pleasing to the eye, the TEFFY decor has exquisite and vivid gray tones. It's inspired by natural landscapes that's why it has versatile combinations. By the nature of its color, the decor patterns belong to the pastel tones which gives an opportunity to create complex compositions full of dusty shades. Whereas paired with brighter colors, it softens and calms the hues.

RECOMMENDED EMBOSSING: L

The luscious dark shade of gray and mesmerizing gloomy black looks bohemian, elegant and mysterious. It's definitely going to impress anyone. The GRAPHITE decor colors can be classified as the primary ones. It's quite self-sufficient and looks amazing in both monochromatic and multicolored combinations. Depending on its color combination, the decor can be used in different styles and set the pace for the entire interior, taking a demanding role of the creative power for individual design.

RECOMMENDED EMBOSSING: D, K

Having a soft and neutral undertone and the fabric pattern, the SOFT decor softens colors and creates warmth in the interiors.

Its most important advantage is that it goes well with any other color. The magnetic beauty of the SOFT decor is an example of good taste. It benefits operability and the pursuit of simplicity. This decor generates its own and unique style, comfort and harmony to the interior.