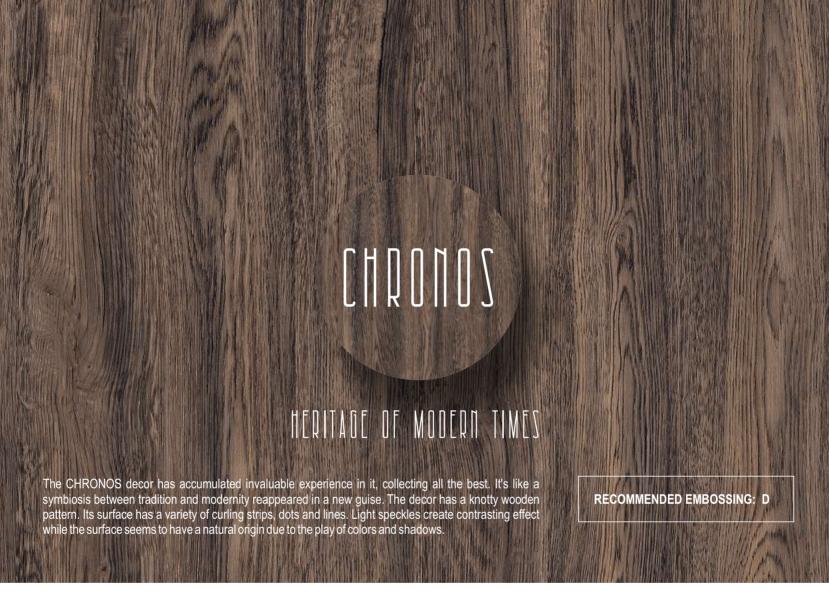

SOFT decor softens colors and creates warmth in the interiors.

Its most important advantage is that it goes well with any other color. The magnetic beauty of the SOFT decor is an example of good taste. It benefits operability and the pursuit of simplicity. This decor generates its own and unique style, comfort and harmony to the interior.

RECOMMENDED EMBOSSING: K









# PHOENIX

# MYSTERY OF REVIVAL

Like the bird of the same name, the PHOENIX decor can be considered as "risen above the ashes". The texture resembles a wood that has been under a burning flame followed by the brushing process. It's a delicate combination of discreet and neutral colors, from noble gray, being the foundation of the color array, to pastel-beige, shaded by an ashy smoke.

RECOMMENDED EMBOSSING: D