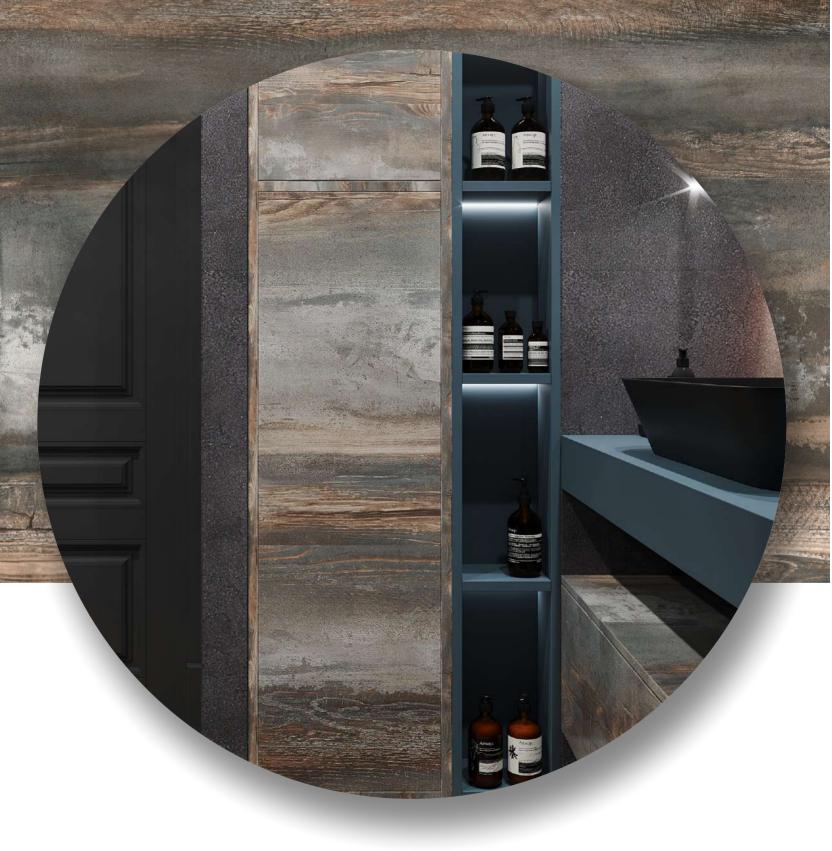

# PHOENIX

# MYSTERY OF REVIVAL

Like the bird of the same name, the PHOENIX decor can be considered as "risen above the ashes". The texture resembles a wood that has been under a burning flame followed by the brushing process. It's a delicate combination of discreet and neutral colors, from noble gray, being the foundation of the color array, to pastel-beige, shaded by an ashy smoke.