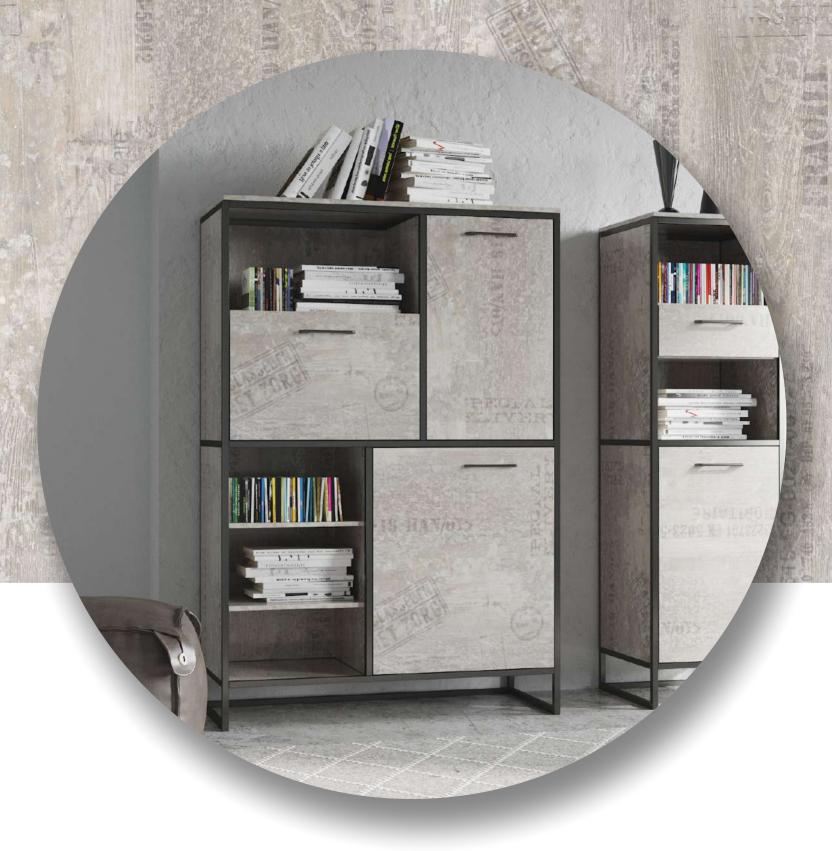

RECOMMENDED EMBOSSING: L

Lively, sleek and pleasing to the eye, the TEFFY decor has exquisite and vivid gray tones. It's inspired by natural landscapes that's why it has versatile combinations. By the nature of its color, the decor patterns belong to the pastel tones which gives an opportunity to create complex compositions full of dusty shades. Whereas paired with brighter colors, it softens and calms the hues.