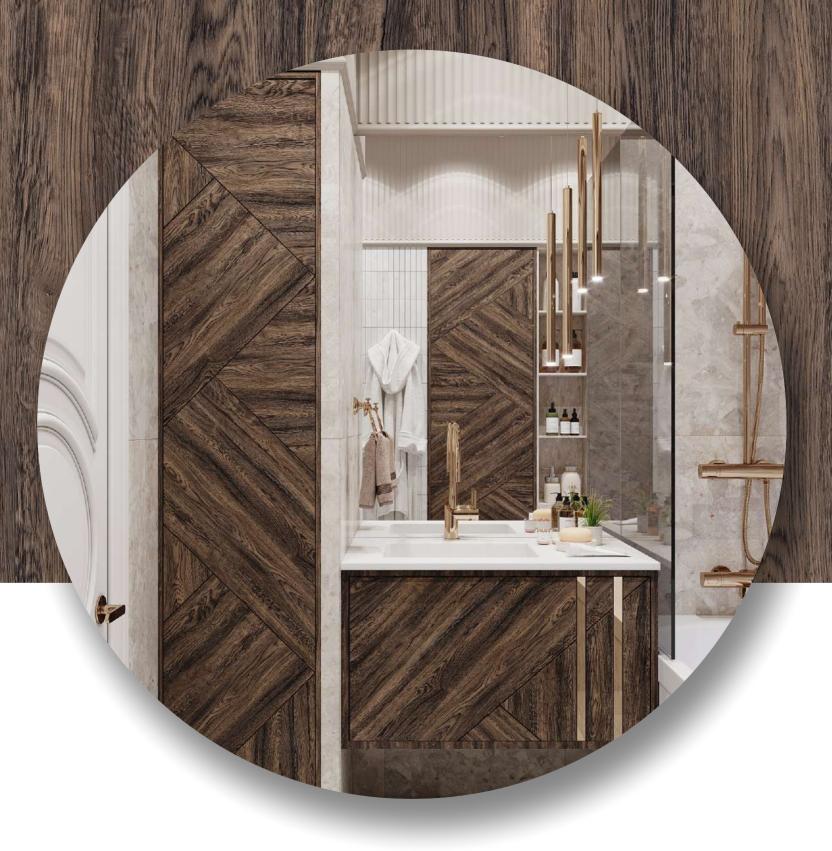

# TERRAZZO EXOUISITE MASTERY

TERRAZZO is a decor full of love for simple shapes and natural materials with skillfully highlighted features. Its expressive design takes over the world at full speed: It's undoubtedly a well-developed trend. The TERRAZZO decor is perfect for a modern room with delicate and colorful interior details.