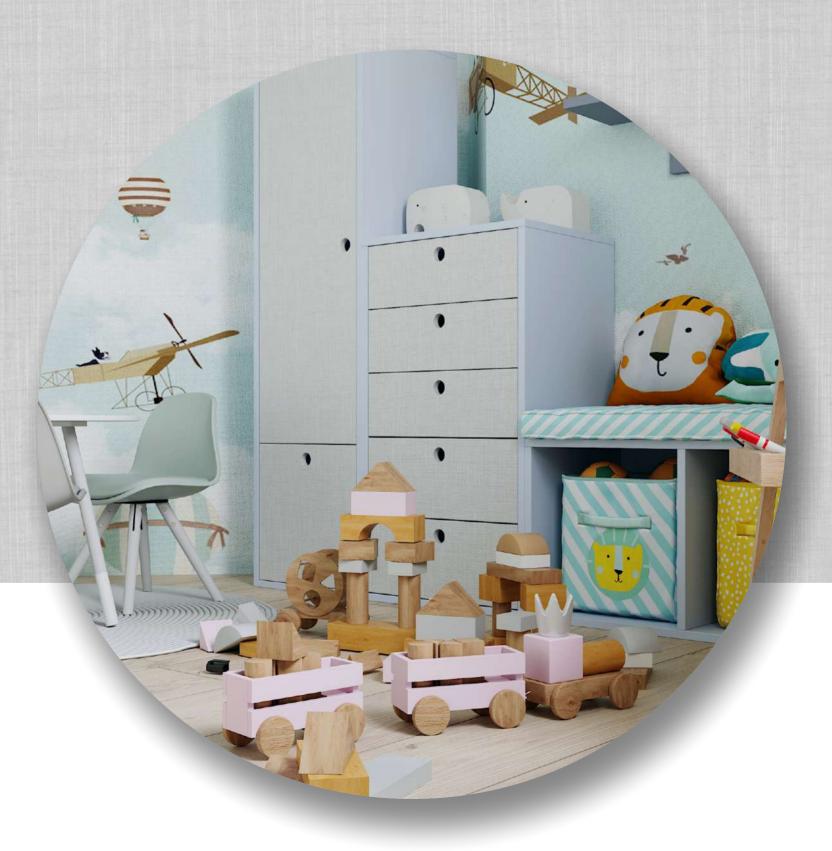

# THE WAY TO GET BACK TO YOURSELF

Paying more attention to ourselves, our needs and desires is the driving force of the present. All ideas are born from what a particular person is inspired by and from what surrounds us. Nowadays more and more people try to look inside their true selves and find their internal capabilities.

### CREATING THE INTERIOR, FOCUS ON YOUR INTERNAL NEEDS

Augmented reality is one of the main themes of the future: automation, robotics, eSports, artificial intelligence, neural networks and other smart technologies. This world tends to be spontaneous, cosmic and experimental. The idea of parallel universes existence is gradually coming to people's minds, where the physical world is intertwined with the virtual world. This craving for the unknown affects the surroundings.