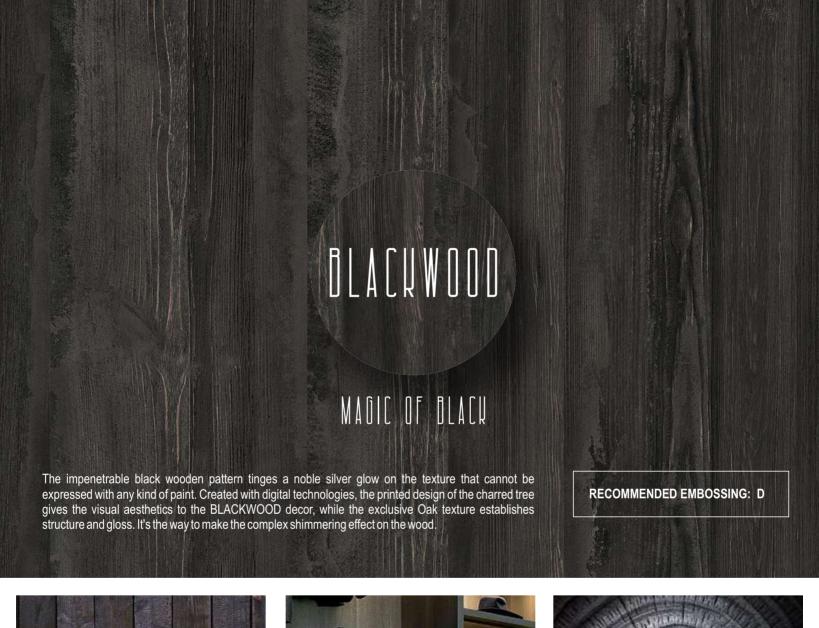

nations. By the nature of its color, the decor patterns belong to the pastel tones which gives an opportunity to create complex compositions full of dusty shades. Whereas paired with brighter colors, it softens and calms the hues.

RECOMMENDED EMBOSSING: L











The luscious dark shade of gray and mesmerizing gloomy black looks bohemian, elegant and mysterious. It's definitely going to impress anyone. The GRAPHITE decor colors can be classified as the primary ones. It's quite self-sufficient and looks amazing in both monochromatic and multicolored combinations. Depending on its color combination, the decor can be used in different styles and set the pace for the entire interior, taking a demanding role of the creative power for individual design.

RECOMMENDED EMBOSSING: D, K





















Having a soft and neutral undertone and the fabric pattern, the SOFT decor softens colors and creates warmth in the interiors.

Its most important advantage is that it goes well with any other color. The magnetic beauty of the SOFT decor is an example of good taste. It benefits operability and the pursuit of simplicity. This decor generates its own and unique style, comfort and harmony to the interior.

RECOMMENDED EMBOSSING: K









# PHOENIX

# MYSTERY OF REVIVAL

Like the bird of the same name, the PHOENIX decor can be considered as "risen above the ashes". The texture resembles a wood that has been under a burning flame followed by the brushing process. It's a delicate combination of discreet and neutral colors, from noble gray, being the foundation of the color array, t