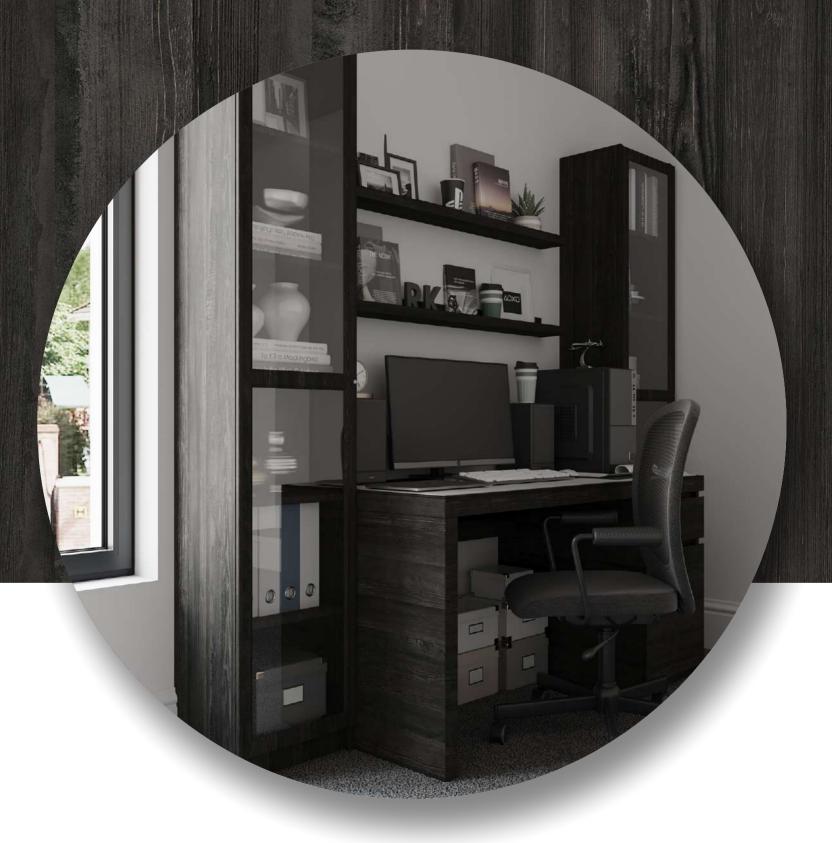

RECOMMENDED EMBOSSING: L

The luscious dark shade of gray and mesmerizing gloomy black looks bohemian, elegant and mysterious. It's definitely going to impress anyone. The GRAPHITE decor colors can be classified as the primary ones. It's quite self-sufficient and looks amazing in both monochromatic and multicolored combinations. Depending on its color combination, the decor can be used in different styles and set the pace for the entire interior, taking a demanding role of the creative power for individual design.