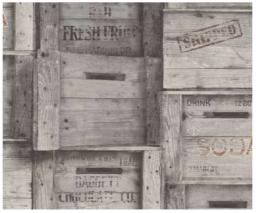

# TERRAZZO EXOUISITE MASTERY

TERRAZZO is a decor full of love for simple shapes and natural materials with skillfully highlighted features. Its expressive design takes over the world at full speed: It's undoubtedly a well-developed trend. The TERRAZZO decor is perfect for a modern room with delicate and colorful interior details.