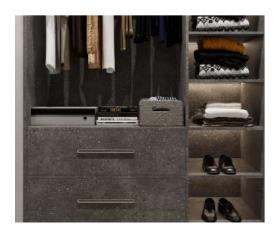

RECOMMENDED EMBOSSING: L

The luscious dark shade of gray and mesmerizing gloomy black looks bohemian, elegant and mysterious. It's definitely going to impress anyone. The GRAPHITE decor colors can be classified as the primary ones. It's quite self-sufficient and looks amazing in both monochromatic and multicolored combinations. Depending on its color combination, the decor can be used in different styles and set the pace for the entire interior, taking a demanding role of the creative power for individual design.