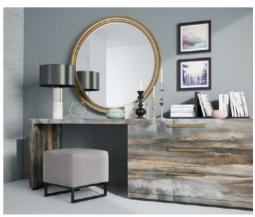

# TERRAZZO EXOUISITE MASTERY

TERRAZZO is a decor full of love for simple shapes and natural materials with skillfully highlighted features. Its expressive design takes over the world at full speed: It's undoubtedly a well-developed trend. The TERRAZZO decor is perfect for a modern room with delicate and colorful interior details.

RECOMMENDED EMBOSSING: L

The intense and expressive tone of the rough sea and ocean depths... what if this is the reason that we see something fateful, potent and invincible in it? This decor being a representative of the gray palette with a distinct blue overtone gives austerity to interiors; in case of a certain combination, it creates a comfortable and cozy atmosphere. The MARENGO decor carries you in the depths, in the haze of arcane mystery which makes it so "introspective and attractive".